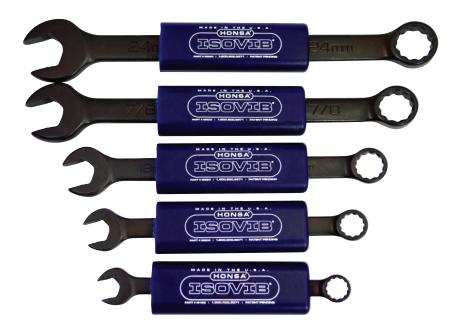

## COMFORT COMBINATION WRENCH WITH GRIP

| Mod | del  | Size   |
|-----|------|--------|
| CW  | 13   | 13mm   |
| CW  | 15   | 15mm   |
| CW  | 18   | 18mm   |
| CW  | 24   | 24mm   |
| CW  | 30   | 30mm   |
| CW  | 500  | 1/2"   |
| CW  | 562  | 9/16"  |
| CW  | 625  | 5/8"   |
| CW  | 687  | 11/16" |
| CW  | 750  | 3/4"   |
| CW  | 812  | 13/16" |
| CW  | 875  | 7/8"   |
| CW  | 1000 | 1"     |