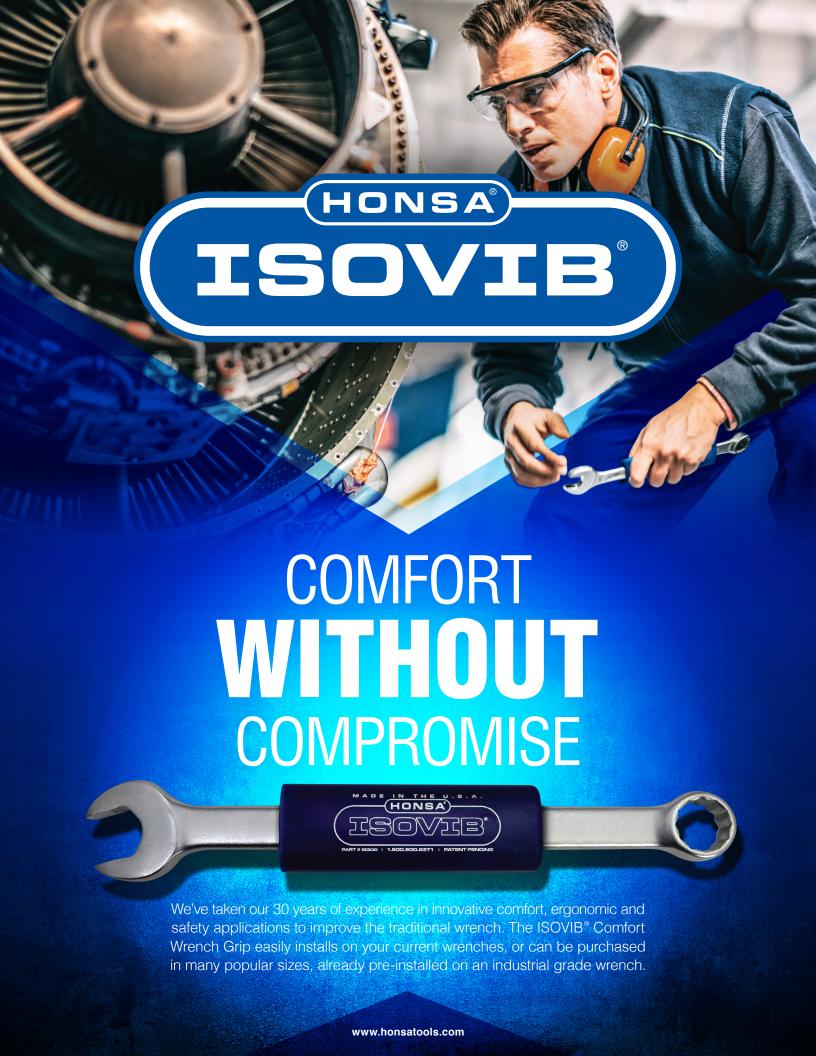

## **ISOVIB® COMFORT WRENCH GRIP**

With Clear Shrink Tube For Easy Field Installation **MATERIAL** Industrial Grade Vibration Reducing Polymer **GRIP DIMENSIONS** 7/8" x 1-1/2" x 4-3/8"

- COMFORTABLE TO HOLD, ERGONOMIC DESIGN
- LESS VIBRATION, MINIMIZES HAND FATIGUE
- INCREASED GRIP CONTROL REDUCES SLIPPING
- WARMER TO THE TOUCH THAN BARE WRENCH